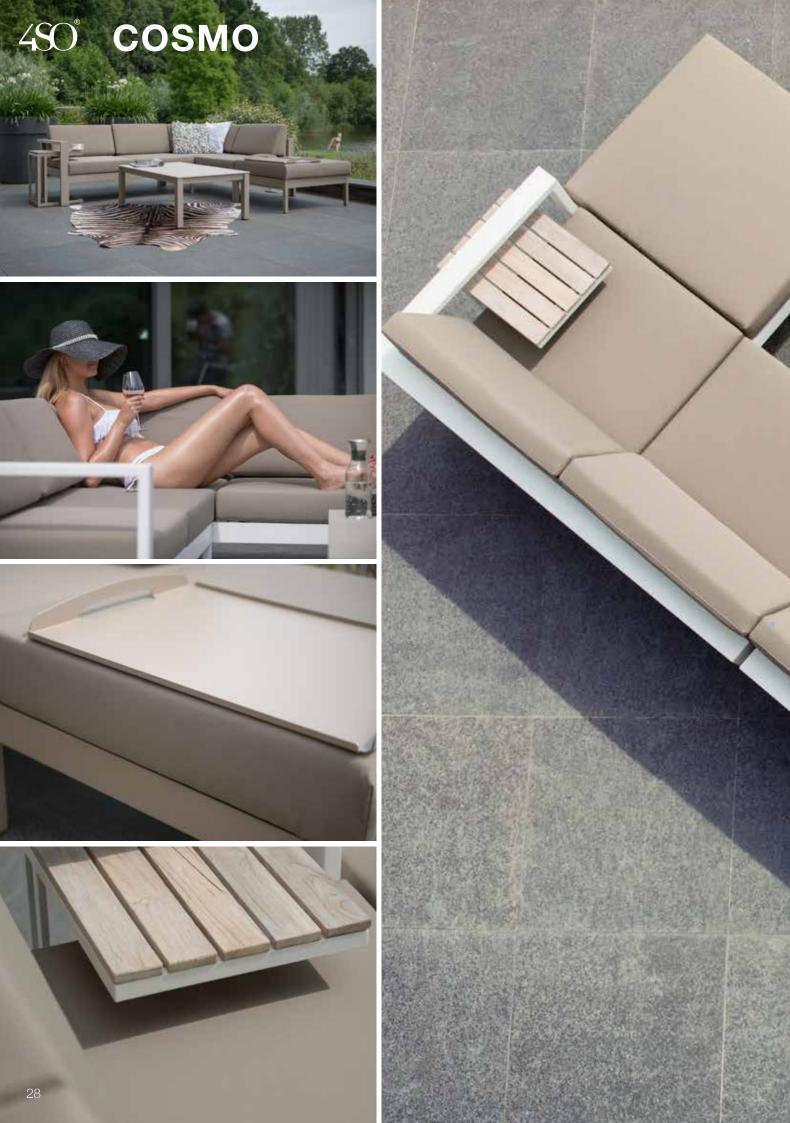

🗘 🌨 🖉 🕸 🛛 W W W . 4 S E A S O N S O U T D O O R . C O M

# CITY CHIC DESIGN sophisticated and contemporary



5

SOMERSET Charcoal 130 **STORAGE** 141, 142 ST. TROPEZ Retro / Provance 128 SUMMIT Ash Grey Tex 136 SUSSEX Polyloom Taupe 135 SUSSEX Titanium 136

TAVIRA Smoke Grey / Sunbrella 58, 124 **TIVOLI** 136 **TOLEDO PARASOLS** 108

VALENTINE Pure 86, 131, 132 VALENTINE Provance 63, 125 VASCO Provance 69, 126 VASCO Ice 120 VASCO Pure 131 VICTORIA Polyloom Taupe 136 VICTORIA Provance 137 VICTORIA Pure 131

WALES Charcoal 130 WALES Pure 132, 133



### **4SO ALL WEATHER CUSHIONS**

Water runs straight through the special foam, while another material, Dacron, ensures that the cushions retain their original shape. Thanks to the high-quality Olefin, the Leisure Tex cover remains soft and pl